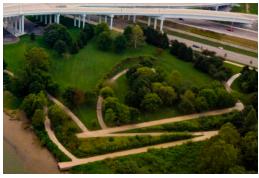

## Waterfront Park

Big Four Lawn
Daily User Fee - \$2,500

Orange or Purple Upland Meadow Daily User Fee - \$2,000

Festival Plaza

Daily User Fee - \$2,500

Harbor Lawn
Daily User Fee - \$2,000

Brown Forman Amphitheater & Lawn Daily User Fee - \$2,000

Wharf
Daily User Fee - \$2,000

TurfMutt Great Lawn - North Daily User Fee - \$2,500

TurfMutt Great Lawn - South Daily User Fee - \$2,500

Under The Bridges

Daily User Fee - \$2,000