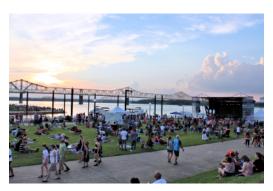

## Waterfront Park

Big Four Lawn
Daily User Fee - \$2,500

Orange or Purple Upland Meadow Daily User Fee - \$2,000

Festival Plaza

Daily User Fee - \$2,500

Harbor Lawn
Daily User Fee - \$2,000

Brown Forman Amphitheater & Lawn Daily User Fee - \$2,000

Wharf
Daily User Fee - \$2,000

TurfMutt Great Lawn - North Daily User Fee - \$2,500

TurfMutt Great Lawn - South Daily User Fee - \$2,500

Under The Bridges

Daily User Fee - \$2,000