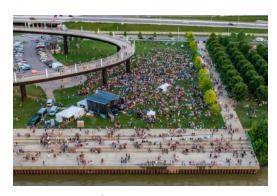

## Waterfront Park

Big Four Lawn
Daily User Fee - \$2,500

Orange or Purple Upland Meadow Daily User Fee - \$2,000

Festival Plaza

Daily User Fee - \$2,500

Harbor Lawn
Daily User Fee - \$2,000

Brown Forman Amphitheater & Lawn Daily User Fee - \$2,000

Wharf
Daily User Fee - \$2,000

TurfMutt Great Lawn - North Daily User Fee - \$2,500

TurfMutt Great Lawn - South Daily User Fee - \$2,500

Under The Bridges

Daily User Fee - \$2,000