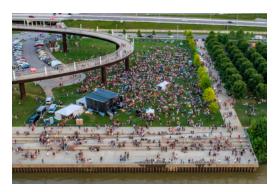

## Waterfront Park

Big Four Lawn & Swing Garden
Daily User Fee - \$2,500

Orange or Purple Upland Meadow Daily User Fee - \$2,000

Festival Plaza
Daily User Fee - \$2,500

Harbor Lawn
Daily User Fee - \$2,000