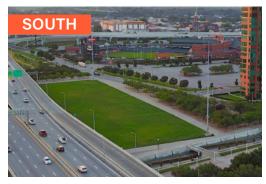

Brown Forman Amphitheater & Lawn Daily User Fee - \$2,000

Wharf
Daily User Fee - \$2,000

TurfMutt Great Lawn - North Daily User Fee - \$2,500

TurfMutt Great Lawn - South Daily User Fee - \$2,500

Under The Bridges