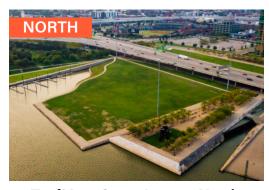

Brown Forman Amphitheater & Lawn Daily User Fee - \$2,000

Wharf
Daily User Fee - \$2,000

TurfMutt Great Lawn - North Daily User Fee - \$2,500

TurfMutt Great Lawn - South Daily User Fee - \$2,500

Under The Bridges