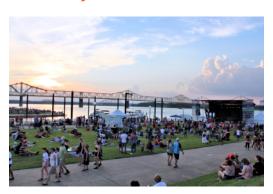

Brown Forman Amphitheater & Lawn Daily User Fee - \$2,000

Wharf
Daily User Fee - \$2,000

TurfMutt Great Lawn - North Daily User Fee - \$2,500

TurfMutt Great Lawn - South Daily User Fee - \$2,500

Under The Bridges